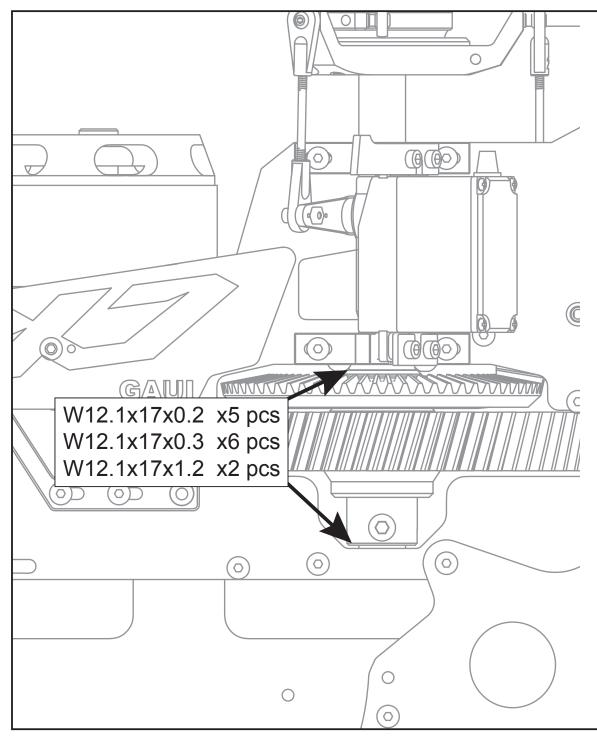

217960品項搭配X7 單向主齒盤組(強化) 可因應更高的動力及各種3D飛行需求, 不同於其他X7系列機種的主齒盤安裝方式, 相關步驟如下。 安裝過程請注意:

1.參閱左圖將適當的華司組裝至主齒盤上下方 2.組裝完成後請再次確認,66T傘齒盤與 14T尾傳動齒咬合順暢,主齒盤上下無間隙。

注意:217055-X7 主軸定位器不包含在217960內。

Item#217960 X7 Formula has as standard part # 217170-X7 One Way Main Gear Set (Strengthened Upgrade), it can withstand more the power and the demand of extreme 3D flights, therefore it has a different main gear set installation, the related steps are aas described below.

## Attention:

- 1. Refer to drawing, one should use proper washers of different thickness on top & bottom of the Main Gear assembly (indicated by the arrows).
- 2. When assembly is completed, one must double check again, that the 66T crown gear & 14T tail transmission gear mesh is properly adjusted, main gear assembly has no gap on top & bottom.