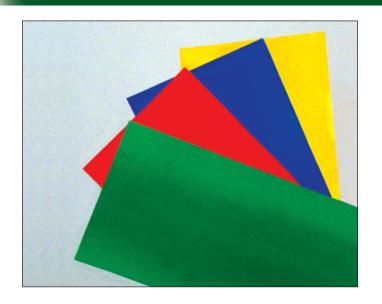

## **NEW PRODUCTS**

Evergreen Scale Models is pleased to introduce Transparent Colored Styrene Sheets for 2015!

- .010" x 6" x 12" transparent colored sheets available in Red, Blue, Green, and Yellow.
- OPS polystyrene for high visual clarity.
- Polystyrene for easy joining to all Evergreen Scale Models products.
- Two sheets per package.
- Four color assortment package also available, which includes a sheet of .010 black styrene.

Look for Transparent Styrene Sheets in the top pocket of the Evergreen rack at your favorite hobby shop.