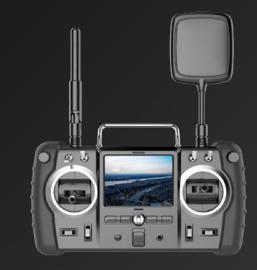

#### X4 Air + Transmitter (option)

Paired with the H906A transmitter for more precise and comfortable handling.

A 2700 mAh capacity battery provides 20 minutes of satisfying flight on a single charge.