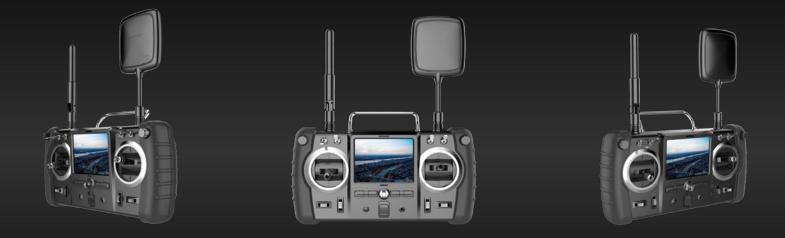

# 2 Configurations , 2 ways to play

X4 Air + Cellphone + Relay

#### X4 Air + Transmitter (option)

### X4 Air + Cellphone + Relay

Be unrestrained by range limits and fly higher. Expand your horizons with the mobile relay device and increase flight and FPV range to 400 meters.

#### X4 Air + Transmitter (option)

Paired with the H906A transmitter for more precise and comfortable handling.

A 2700 mAh capacity battery provides 20 minutes of satisfying flight on a single charge.