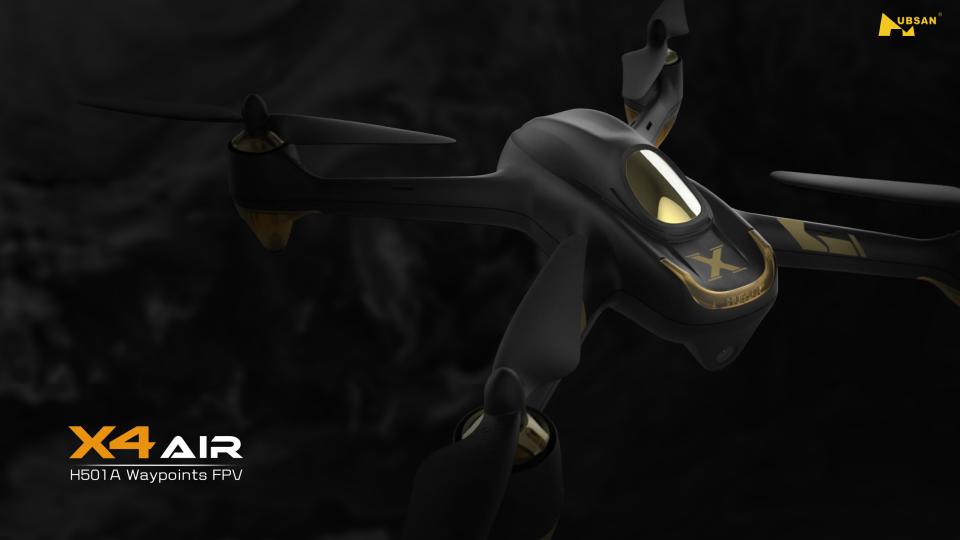

**APP** Compatible

FPV •

Follow Me

20 Min. Flight Time

Waypoints

60-

Orbiting

FHD

1080P HD Resolution

**Real Time FPV** 

Automatic Take-Off

**Return Home** 

Flight Control Failsafe

Low Power Failsafe

Headless Mode