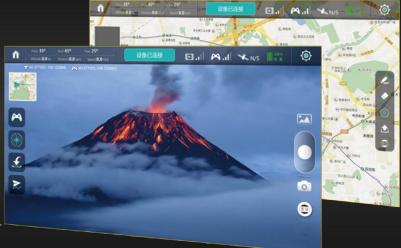

#### Automatically fly with our APP!

Conveniently take to the skies with your cellphone Compatible with IOS / Android systems; real time FPV is streamed directly to your phone or tablet , for easy access.

### **The APP Waypoint Function**

lacksquare

After take off, simply select your destination on-screen and the copter will fly directly to the selected point. Easy control means more relaxation and time to enjoy the flight experience. Features smooth flight for professional and high resolution aerial shots.

## The APP Orbiting Function

360 degree photography and videography that leaves no angle or view out of sight.

XN

### Live-Streaming FPV

Let the drone become your eyes. Fly viewing the world from the skies in 1080P resolution. Capture every wonderful moment.