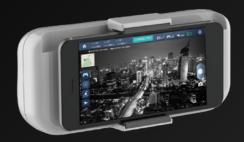

### X4 Air + Cellphone + Relay

Be unrestrained by range limits and fly higher. Expand your horizons with the mobile relay device and increase flight and FPV range to 400 meters.