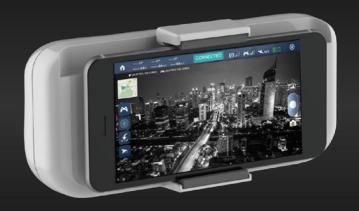

#### Automatically fly with our APP!

Conveniently take to the skies with your cellphone Compatible with IOS / Android systems; real time FPV is streamed directly to your phone or tablet , for easy access.