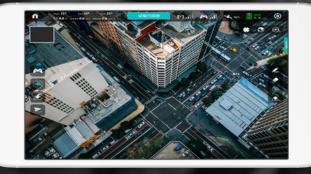

#### Introducing the 1920x1080P built-in HD Camera

See the world more clearly than ever before in luminous 1920x1080P HD resolution. Whether it be clear or cloudy, days or nights, capture reality with blinding precision and clarity.

### Live-Streaming FPV

Let the drone become your eyes. Fly viewing the world from the skies in 1080P resolution. Capture every wonderful moment.