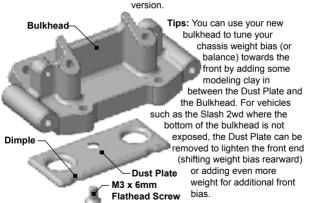

**Assembly:** The smooth, rounded side of the Dust Plate will orient towards the Bulkhead, with the dimples of the plate oriented towards the front of the Bulkhead. Slip the M3 x 6mm flathead screw through the Dust Plate and thread it into the Bulkhead using a 2mm hex driver (not included). Tighten until snug only. *Caution:* Do not over-tighten the screw!